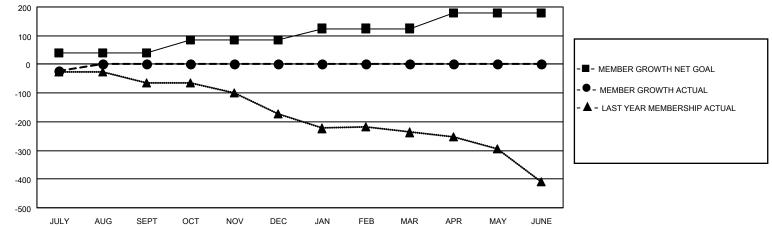

## GAT MONTHLY MEMBERSHIP PROGRESS REPORT

Multiple District N

Results as of: 7/31/2022

LOCATION: CANADA

| Clubs         |               |             |               | Members               |                           |                         |                                                    |
|---------------|---------------|-------------|---------------|-----------------------|---------------------------|-------------------------|----------------------------------------------------|
|               | RESULTS FOR   | R 2022-2023 |               | RESULTS FOR 2022-2023 |                           |                         |                                                    |
| QUARTER       | NEW CLUB GOAL | NEW CLUBS   | DROPPED CLUBS | QUARTER               | MEMBER GROWTH NET<br>GOAL | MEMBER GROWTH<br>ACTUAL | DROPPED<br>MEMBERS ACTUAL<br>(including transfers) |
| JULY/AUG/SEPT | 1             | 0           | 1             | JULY/AUG/SE           | PT 40                     | 13                      | 33                                                 |
| OCT/NOV/DEC   | 2             | 0           | 0             | OCT/NOV/DEC           | C 45                      | 0                       | 0                                                  |
| JAN/FEB/MAR   | 1             | 0           | 0             | JAN/FEB/MAR           | 40                        | 0                       | 0                                                  |
| APR/MAY/JUNE  | 4             | 0           | 0             | APR/MAY/JUN           | IE 55                     | 0                       | 0                                                  |