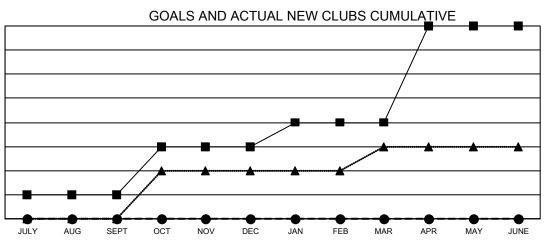

• - CURRENT YEAR ACTUAL NEW CLUBS

▲ - LAST YEAR ACTUAL NEW CLUBS

| DROPPED CLUBS: 1 |    | 6 CLUBS OF 241 ADDED 1 OR MORE | GENDER DISTRIBUTION               |                |  |  |  |
|------------------|----|--------------------------------|-----------------------------------|----------------|--|--|--|
|                  |    | NEW MEMBERS                    | MALE                              | 3,311 (63.04%) |  |  |  |
|                  |    |                                | FEMALE                            | 1,939 (36.92%) |  |  |  |
| DROPPED MEMBERS  |    |                                | NON BINARY                        | 1 (0.02%)      |  |  |  |
| DECEASED         | 5  |                                | PREFER NOT TO ANSWER              | 1 (0.02%)      |  |  |  |
| CLUB CANCELLED   | 0  |                                | TOTAL FAMILY UNIT MEMBERS         | 1.065          |  |  |  |
| OTHER            | 28 | CLICK HERE FOR CUMULATIVE      | TOTAL PAINILT UNIT WEWBERS        | 1,000          |  |  |  |
| TOTAL            | 33 | MEMBERSHIP DATA                | FAMILY MEMBERS PAYING HAL<br>DUES | F 546          |  |  |  |
|                  |    |                                |                                   |                |  |  |  |